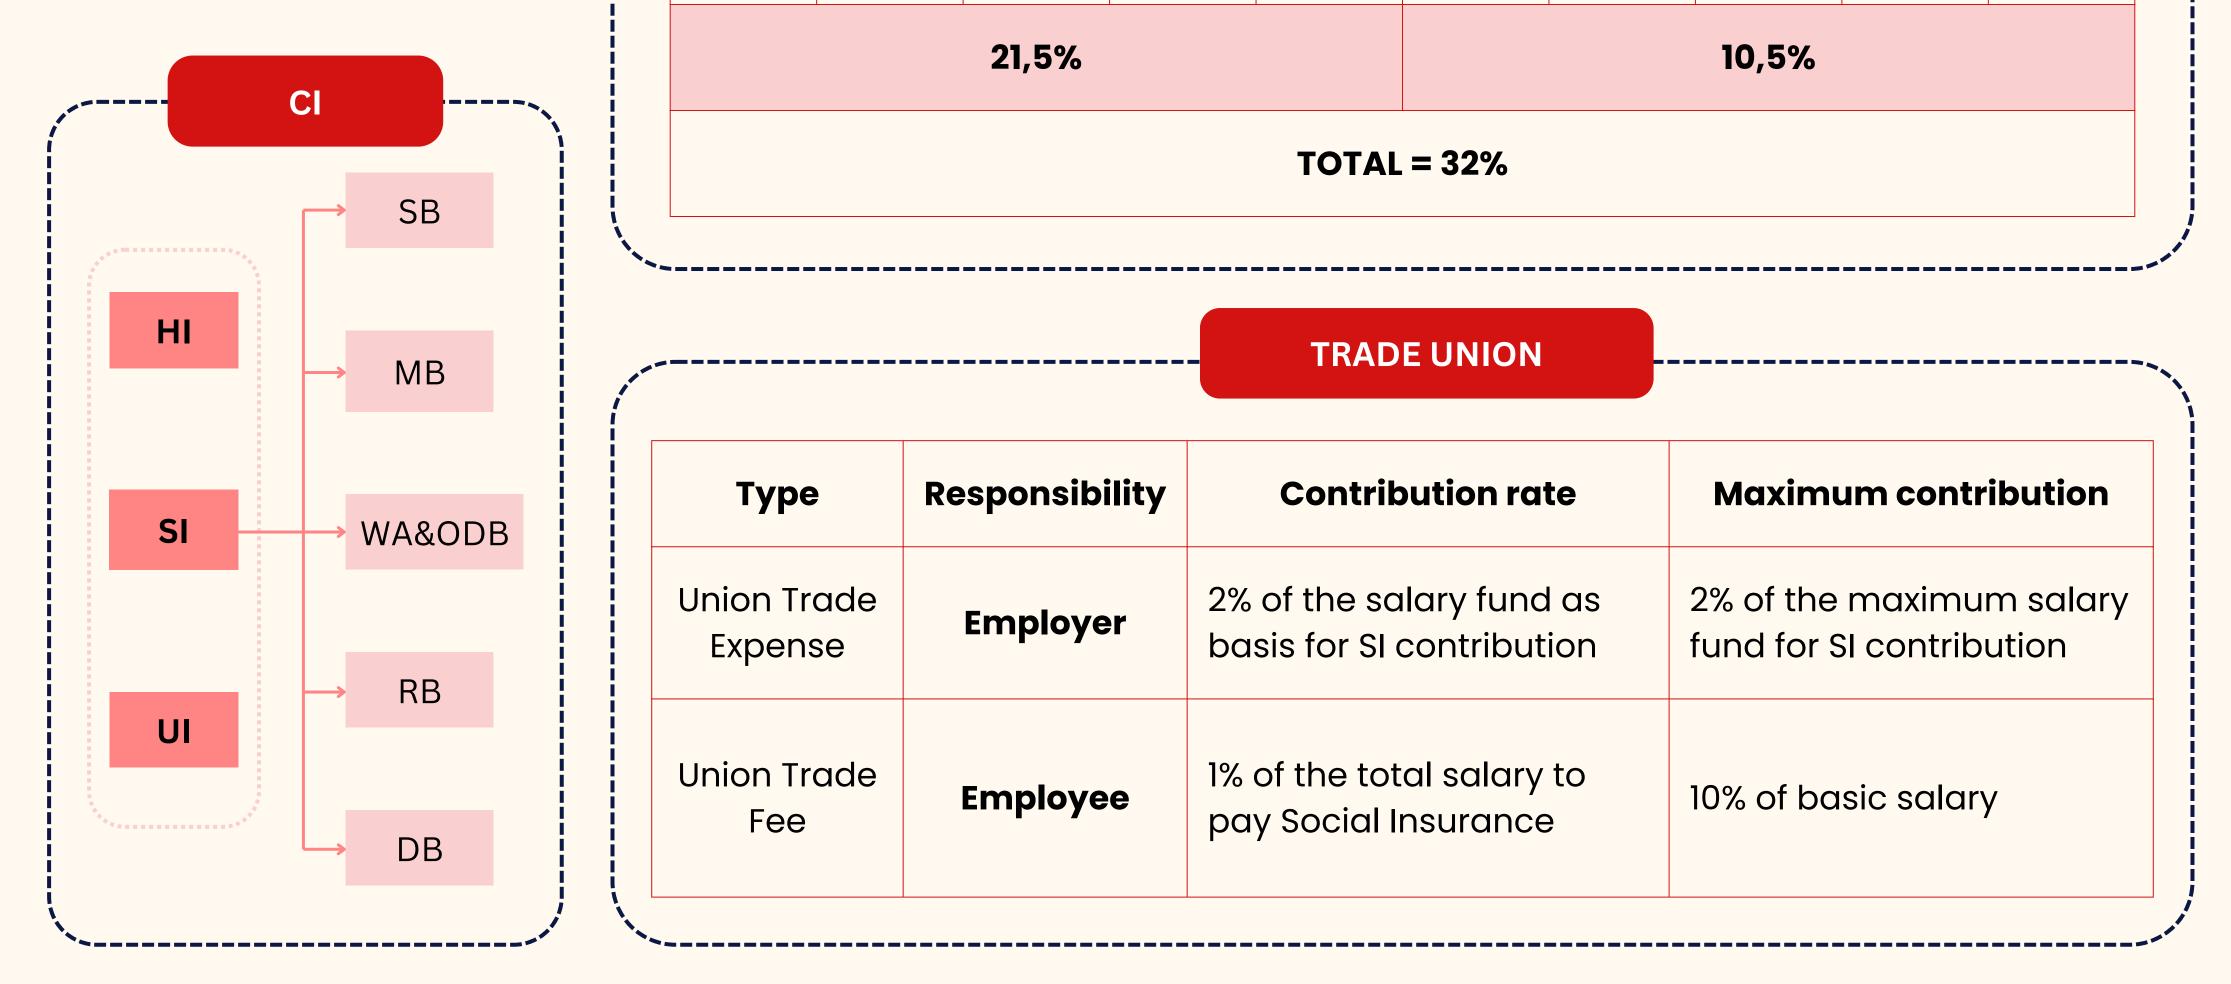

## ACRONYMS

- **CI**: Compulsory insurance
- **SI**: Social insurance
- **HI**: Health insurance
- VSI: Voluntary social insurance
- **UI**: Unemployment insurance
- **SB**: Sickness benefits
- MB: Maternity benefits
- WA&ODB: Work accident and occupational disease benefits
- **RB**: Retirement benefits
- **DB**: Death benefits

## • **CI**: Both employers and employees must contribute, **compulsory**, basic benefits.

- **VSI**: Self-contributed, **optional**, flexible benefits.
- This summary only covers **CI**.

|    |            | CI CONTRIBUTION RATES |    |    |            |            |            |      |    |
|----|------------|-----------------------|----|----|------------|------------|------------|------|----|
|    |            | Employe               | r  |    |            |            | Employe    | 9    |    |
| SI |            |                       |    | SI |            |            |            |      |    |
|    | SB +<br>MB | WA&<br>ODB            | HI | UI | RB +<br>DB | SB +<br>MB | WA&<br>ODB | HI   | UI |
|    | 3%         | 0,5%                  | 3% | 1% | 8%         | _          | _          | 1,5% | 1% |